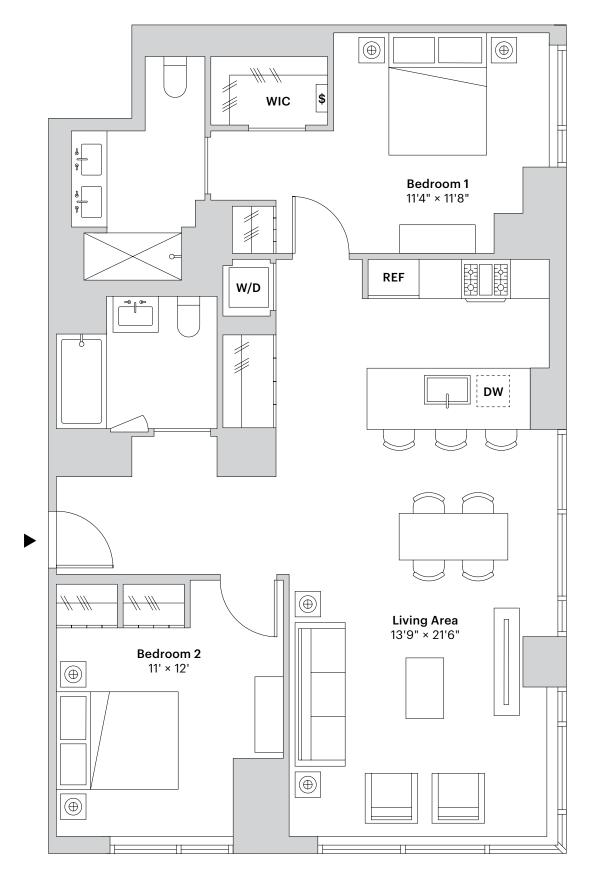

## **Residence Features**

- Entry foyer

- Dining area

# **3ELEVEN**

- Six-inch wide-plank white oak floors
- Solar shades in all major rooms
- In-residence washer and dryer
- Walk-in closet w/ personal safe
- Individually controlled central heating and cooling
- Corner unit with two exposures
- Caesarstone countertop and backsplash
- Stainless steel counter-depth refrigerators with ice makers
- Stainless-steel gas range
- Bosch panelized dishwasher
- Kitchen island with counter seating
- Bathroom custom vanities with Caesarstone countertops
- Bathroom full height custom medicine cabinets
- Full-height mirror and integral medicine lockboxes
- Primary bathroom with walk-in shower
- Four-piece primary bathroom